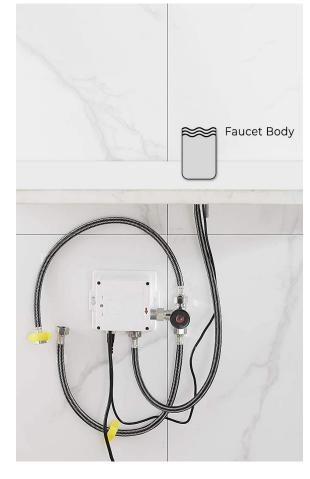

Dia.of inlet / outlet pipe: G1/2"

Flux: ≥0.07L/S

Power Supply: Box Transformer (BOX)

Temperature Mixer: Below Deck Manual Mixing Valve (BDM)

Factory Default Timeout: 30s Factory Default GPC: 0.75

Working pressure: 0.05 - 1.6 Mpa Flow Rate: 1.8 GPM (6.81 L/min)