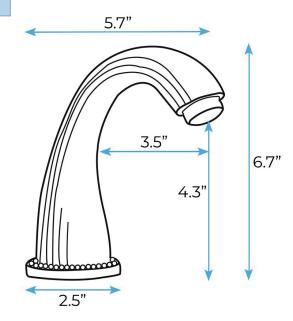

## COMMERCIAL AUTOMATIC SENSOR HANDS FREE FAUCET SPECIFICATIONS

Size

## Overview

All dimensions and specifications are nominal and may vary. Use actual products for accuracy in critical situations.